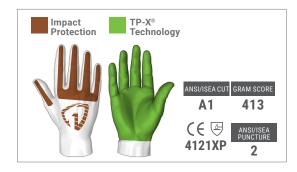

## **PROTECTION ZONES:**



## **FEATURES:**

From the leader in industrial hand protection comes the Hex1® Series, because we know that not all jobs require heavy-duty safety gloves. Sometimes you need a pair of gloves that look great, feel great, work great, and last. Hex1® gloves are made with the same high-quality materials as our high-performance safety gloves and perform better than any mechanic's glove you've ever worn. Whether you're looking for impact protection, wet or dry grip, cold weather, or simply a shop-glove, you're sure to find a Hex1® to fit your needs.

## **ATTRIBUTES:**

| Style:      | Mechanics             |
|-------------|-----------------------|
| Grip:       | Wet or dry            |
| Cuff Style: | Neoprene with Velcro® |
| Sizes:      | 6/XS through 12/XXXL  |



Call 1-877-MY ARMOR or