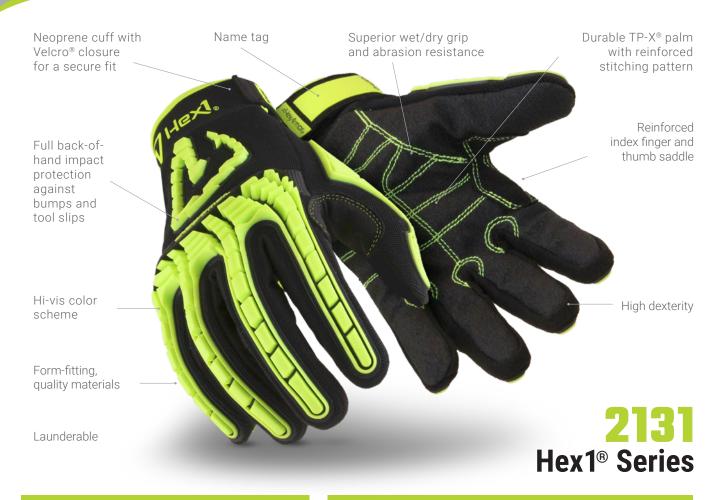

## **FEATURES:**

From the leader in industrial hand protection comes the Hex1® Series, because we know that not all jobs require heavy-duty safety gloves. Sometimes you need a pair of gloves that look great, feel great, work great, and last. Hex1® gloves are made with the same high-quality materials as our high-performance safety gloves and perform better than any mechanic's glove you've ever worn. Whether you're looking for impact protection, wet or dry grip, cold weather, or simply a shop-glove, you're sure to find a Hex1® to fit your needs.

## **ATTRIBUTES:**

| Style:      | Mechanics             |
|-------------|-----------------------|
| Grip:       | Wet or dry            |
| Cuff Style: | Neoprene with Velcro® |
| Sizes:      | 6/XS through 12/XXXL  |