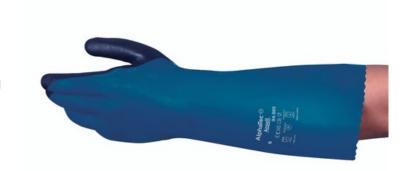

# Heavyweight PVC supported glove with better comfort

## **Specifications**

| BRAND   STYLE                | DESCRIPTION            | GAUGE | SIZE         | LENGTH           | COLOR | PACKAGE                                   |
|------------------------------|------------------------|-------|--------------|------------------|-------|-------------------------------------------|
| AlphaTec <sup>®</sup> 04-005 | Cotton, PVC + Nitrile, | 13    | 8, 9, 10, 11 | 380mm, 15 inches | Blue  | • 12 pairs in a bag ,60 pairs in a carton |