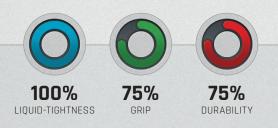

## X-PRO-DRY

51-300

These work gloves have a wide application. The Softech outer liner (15 gauge) has been provided with a full nitrile coating that makes the glove liquid tight. In addition, the nitrile coating on the palm provides excellent grip under wet, oily and greasy conditions.

- **CHARACTERISTICS:** · Glove with nitrile coating
- · Soft polyester outer liner (15 gauge) that feels like cotton (Softech)
- · Full nitrile coating makes the glove liquid tight
- The nitrile coating on the palm provides excellent grip under wet, oily and greasy conditions
- · Full 360° protection under oily and greasy conditions
- · Very high abrasion and tear resistance
- Good fingertip sensitivity
- · The thin glove perfectly suits the contours of the hand. This will reduce user tiredness
- · Sanitized treatment to inhibit bacteria, minimize odour and encourage freshness

Nitrile coating

Excellent grip

EN 388: 2016

**CIRCUMSTANCES:** 