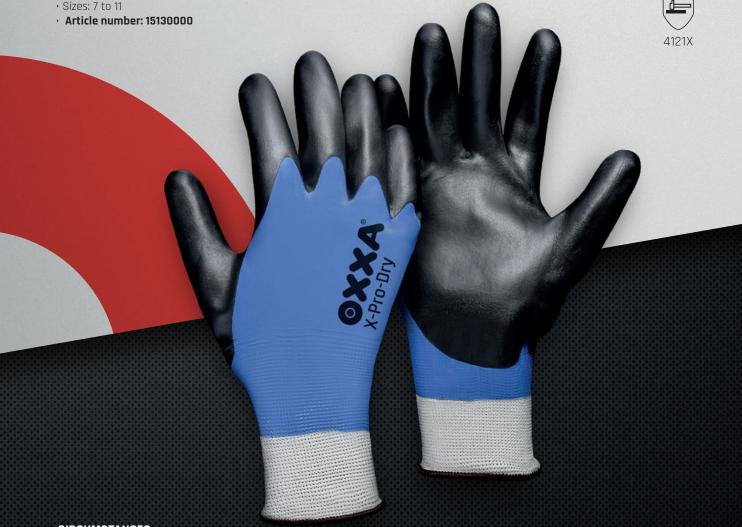

## X-PRO-DRY

51-300

These work gloves have a wide application. The Softech outer liner (15 gauge) has been provided with a full nitrile coating that makes the glove liquid tight. In addition, the nitrile coating on the palm provides excellent grip under wet, oily and greasy conditions.

- **CHARACTERISTICS:** · Glove with nitrile coating
- · Soft polyester outer liner (15 gauge) that feels like cotton (Softech)
- · Full nitrile coating makes the glove liquid tight
- The nitrile coating on the palm provides excellent grip under wet, oily and greasy conditions
- · Full 360° protection under oily and greasy conditions
- · Very high abrasion and tear resistance
- Good fingertip sensitivity
- · The thin glove perfectly suits the contours of the hand. This will reduce user tiredness
- · Sanitized treatment to inhibit bacteria, minimize odour and encourage freshness

· Colour: black/blue