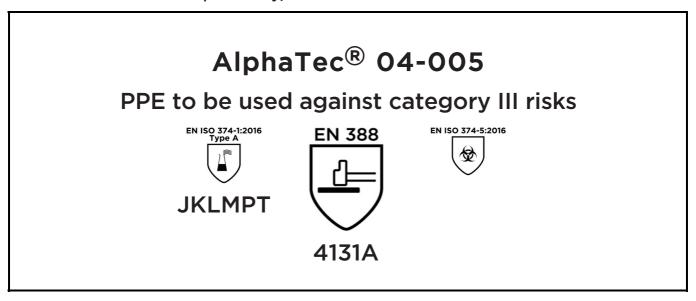

is in conformity with the provisions of Regulation (EU) 2016/425 and with the European harmonized standards EN ISO 374-1:2016, EN 388:2016, EN ISO 374-5:2016, EN 420:2003 + A1:2009 and is identical to the PPE which is subject to the EU-Type examination (Module B, Annex V of the Regulation), under certificate number 032/2019/1721, issued by the Notified Body: