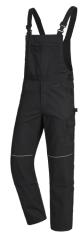

## 7520 // MOTION TEX LIGHT

| 79-077         |                                    |  |  |  |
|----------------|------------------------------------|--|--|--|
| SHELL FABRIC   | Polyester / cotton, black          |  |  |  |
| LINING         | -                                  |  |  |  |
| SIZE(S)        | 24-29, 42-68, 90-110 (Regular fit) |  |  |  |
| PACKAGING UNIT | 10 pieces                          |  |  |  |
| CERTIFICATION  | OEKO-TEX Standard 100              |  |  |  |

## DESCRIPTION

NITRAS MOTION TEX LIGHT, bip pants, black, 245 g/m², thigh pocket with flap, hammer loop, ruler pocket with additional pocket, two reinforced back pockets, reflective piping at the sides, two large side pockets, reinforced knees with additional reflective piping and pockets for knee pads, bib inside pocket with zipper and additional outside pockets, elastic straps, durable clips, OEKO-TEX Standard 100