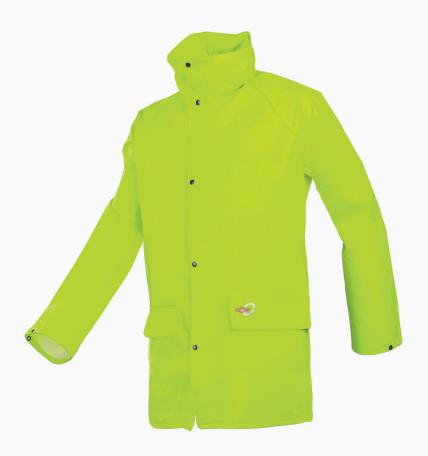

## Hi-vis rain jacket

The Dortmund hi-vis raincoat is made from rock solid Flexothane® Classic. Thanks to its exceptionally long service life, it will protect you from wind and rain for years. The hood is hidden in the standing collar. It is easy to maintain and machine washable. Because the coat does not weigh much and is very supple, optimal wearing comfort is ensured. The Dortmund hi-vis raincoat is often combined with the Rotterdam hi-vis rain trousers.

## **Exterior:**

- » Straight collar
- » Foldaway hood in collar
- » Zip closure under flap with press studs
- » 2 patched pockets with flap
- » Raglan sleeves
- » Elasticated wristband with narrowing by press studs
- » Underarm ventilation
- » Back length 85 cm (L)

### Colour:

» FY1 Hi-Vis Yellow