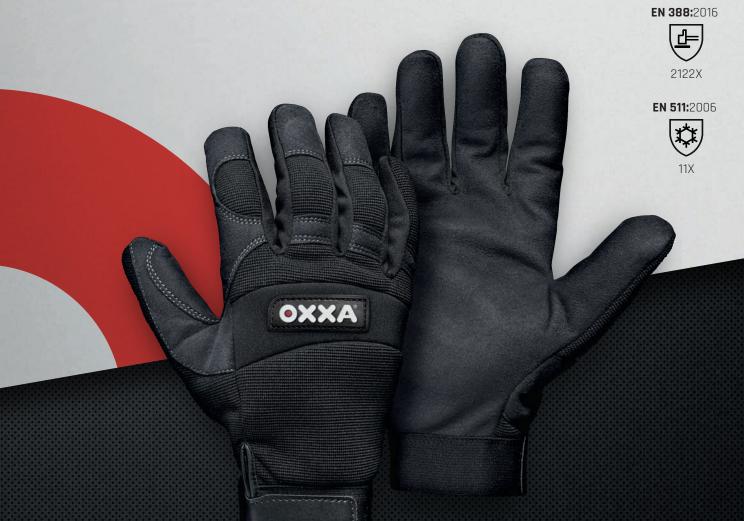

## X-MECH-THERMO

51-605

OXXA X-Mech 51-605 work gloves are provided with a warm 3M Thinsulate™ inner liner making them highly suitable for working under cold conditions. The pre-curved fingers make the gloves very comfortable to use.

## **CHARACTERISTICS:**

- · Glove is made of wear resistant Armor Skin®
- The warm 3M Thinsulate<sup>™</sup> inner liner makes this glove ideal for work under cold conditions
- The pre-curved fingers follow the natural contours of the hand. Resulting in a highly comfortable glove
- Flexible, breathable spandex back with ergonomically placed foam reinforcements
- · Velcro closure ensures flexible fit
- The combination of rugged design, great protection and superb fit make this glove the ideal choice
- · Colour: black
- · Sizes: 8 to 11
- · Article number: 15160500

## **APPLICATIONS:**

- · Automotive · Construction · Handling of building materials · Handling of machines · Warehousing
- · Transshipment · Maintenance · Public services
- · Spare time

Pre-curved finger design