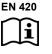

## Rostock

Art. No.: 212150

Base material:

Working glove made of cow split leather with high wearing comfort, double seams, canvas cuff, palm lining, **TÜV GS** 

|                                       |              | <br>             |
|---------------------------------------|--------------|------------------|
| Safety class:                         | Cat. II      | breathability    |
| Sizes:                                | 7 – 12       | water protection |
| Sizes.                                | 7 - 12       | cut protection   |
| Colours:                              | natural/blue | sensitivity      |
| Packing unit:                         | 120 pairs    | dry grip         |
| · · · · · · · · · · · · · · · · · · · |              | wet/oil grip     |

quality cow split leather

| EN 388:2016 | Pro          |
|-------------|--------------|
|             | 4 - 2        |
|             | 1-0          |
|             | <b>4</b> - t |
|             | -            |