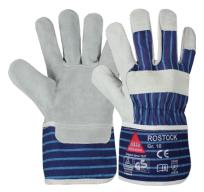

## Rostock

Art. No.: 212150

Base material:

Working glove made of cow split leather with high wearing comfort, double seams, canvas cuff, palm lining, **TÜV GS** 

|                                       |              | <br>             |
|---------------------------------------|--------------|------------------|
| Safety class:                         | Cat. II      | breathability    |
| Sizes:                                | 7 – 12       | water protection |
| Sizes.                                | 7 - 12       | cut protection   |
| Colours:                              | natural/blue | sensitivity      |
| Packing unit:                         | 120 pairs    | dry grip         |
| · · · · · · · · · · · · · · · · · · · |              | wet/oil grip     |

quality cow split leather

| EN 388:2016 | Pro          |
|-------------|--------------|
|             | 4 - 2        |
|             | 1-0          |
|             | <b>4</b> - t |
|             | -            |